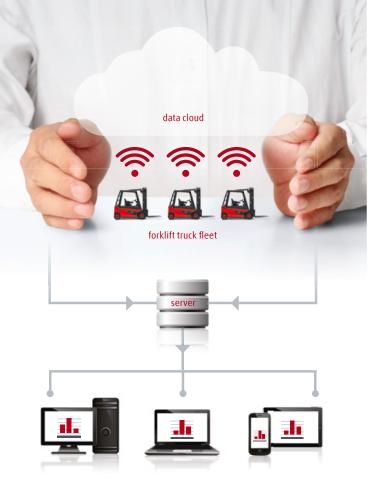

#### **Functionality**

**connect:hr** uses GPRS to transfer the data via the GSM mobile phone network to the Data Cloud servers. The users activate their online units using the serial number on the online portal. This means that forklift trucks can be monitored quickly and clearly. The portal's authorisation system allows for various user login definitions.

Individually configured reports are then automatically received by email.

www.connectedsolutions.de

Linde Material Handling GmbH P.O. Box 100136 63701 Aschaffenburg Telephone +49 (0) 60 21 99 -0 Fax +49 (0) 60 21 99 -15 70 www.linde-mh.com info@linde-mh.com **connect:hr** is a product from

Managing large fleets of forklift trucks and warehouse equipment in a cost-effective manner is a complex task, particularly if the forklift trucks are used on large premises or at different sites. Reading data directly from individual forklift trucks is time-consuming and disrupts the course of operations. Errors may also occur when reading the data.

connect:hr eliminates all of the work involved in reading off operating hours. The data is always recorded accurately, no matter where the forklift truck is at that specific time. This means that unnecessary idle times and costs are avoided. Even software updates are carried out automatically.