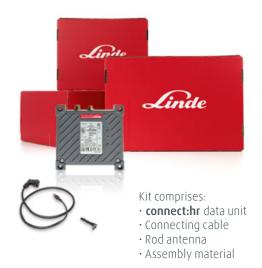

## Everything for quick assembly – **connect:hr** retrofit kits

### Quick assembly – ready for operation immediately

Complete **connect:hr** retrofit kits can be ordered via the world distribution centre for spare parts in Kahl. Assembly of the components only takes a few minutes. The unit is connected to the CAN bus and is ready for operation as soon as it is installed